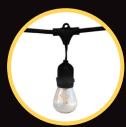

## **BISTRO LIGHTING**

Installed with varying pattern options, specially designed string lights are placed within pergolas, porches, gazebos, from homes, trees, and decorative posts to provide festive dining and entertainment spaces.

### **BISTRO** - 12V/120V

**APPLICATIONS:** Patios, Pergolas, Steps, Porches, Decks, & Entertainment Spaces.

SPECS: 1W LED medium base (non-dimmable) & 2volt 1W LED medium base

(dimmable with proper device) Available in - Warm White