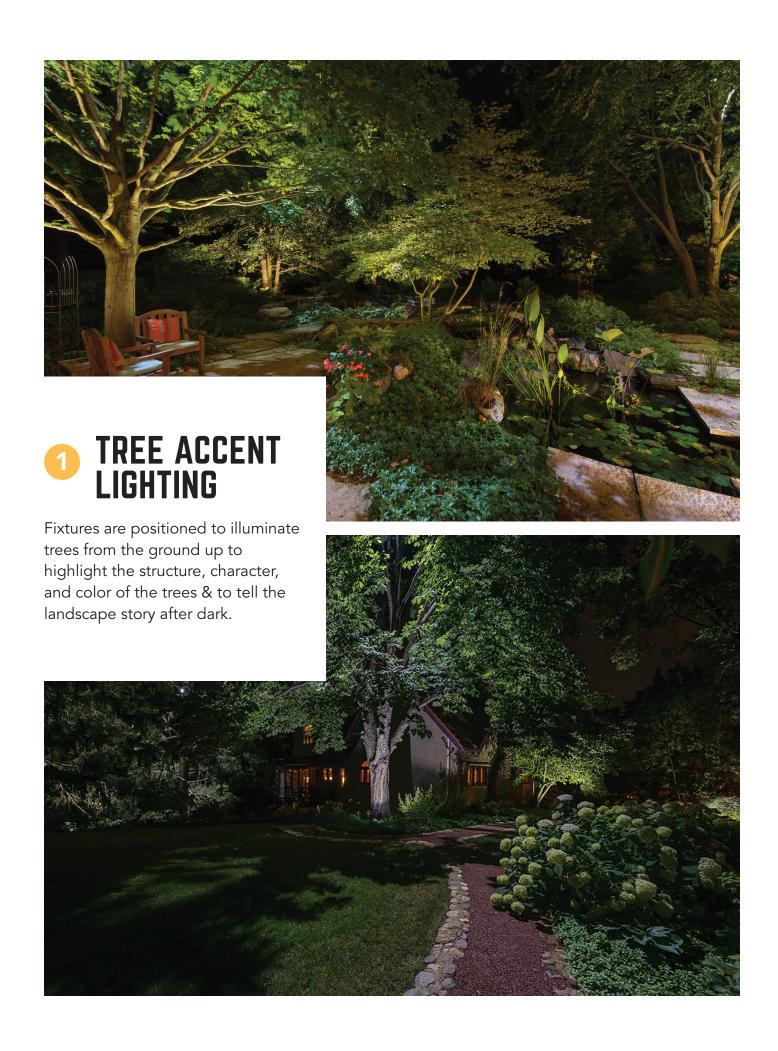

Directional fixtures are positioned to provide a visual harmony between the key site & landscape elements by illuminating an object, or feature so it stands out prominently in relation to its surroundings or background.