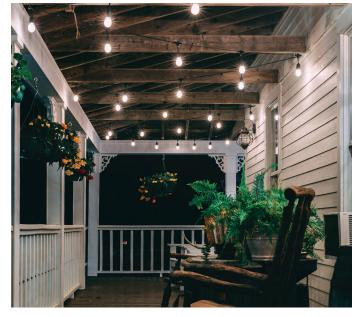

## **BISTRO LIGHTING**

Installed with varying pattern options, specially designed string lights are placed within pergolas, porches, gazebos, from homes, trees, and decorative posts to provide festive dining and entertainment spaces.