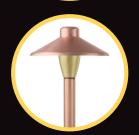

#### **WALL AND STEP LIGHT -12V**

APPLICATIONS: Walls, Seat Walls, Steps, Decks, Docks, Outdoor Kitchens.

SPECS: 3W, 5W, 7W, 15W, 18W LED Lamps 40 Degree Beam Spread

Available in - Warm (3000K), Natural (4000K), Cool (5000K)