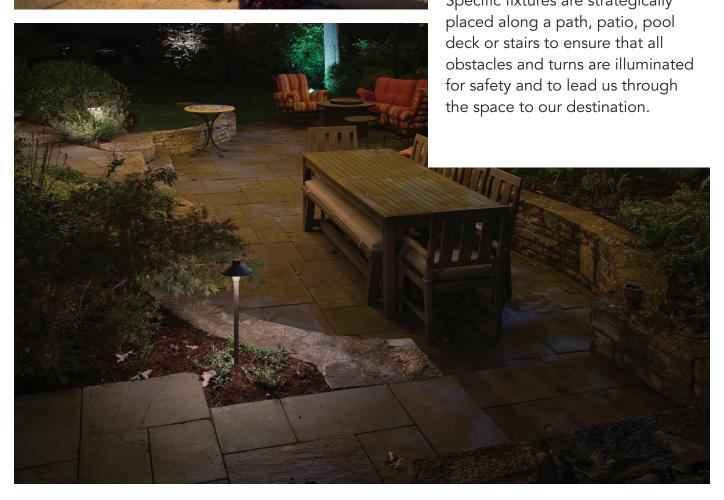

## **STEP LIGHTING**

Specialized fixtures are installed into structures to safely illuminate steps, turns, and grade changes. Proper placement and installation is performed to carefully conceal the fixture's presence.