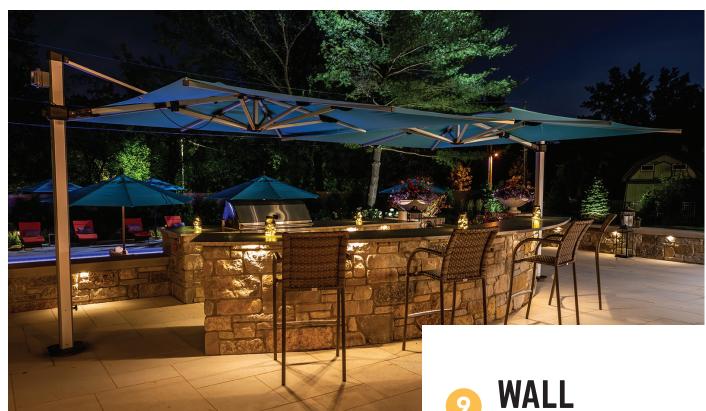

Positioned above work surfaces, countertops, grills, and dining areas, these fixtures provide just enough illumination to perform necessary tasks. In many cases, separate switches are installed for task lighting areas.

WALL LIGHTING

Fixtures are hidden within

walls, piers, and columns or under the caps and coping to illuminate the wall or pier and the surrounding area.

#### **TASK LIGHT**

**APPLICATIONS:** Grills, Countertops, Bars, Entertainment Spaces.

SPECS: 3W, 5W LED Lamps. 40 Degree Beam Spread. Available in - Warm

(3000K), Natural (4000K), Cool (5000K)

At Night Light everything we do we believe in challenging the status quo. We believe in thinking differently. The way that we challenge the status quo is by providing products and services that are the most efficient, well designed, simple, longest lasting and tailored to the specific needs, budgets and values of our clients. We just happen to provide design-build landscape illumination for those who appreciate the difference.