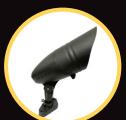

#### **BULLET** - 12V/120V

APPLICATIONS: Moon Light, Tree Accent, Task, Sculpture, Artwork,

Fountain, & Façade.

SPECS: 3W, 5W, 7W, 15W, 18W LED Lamps 40 Degree Beam Spread

Available in - Warm (3000K), Natural (4000K), Cool (5000K)