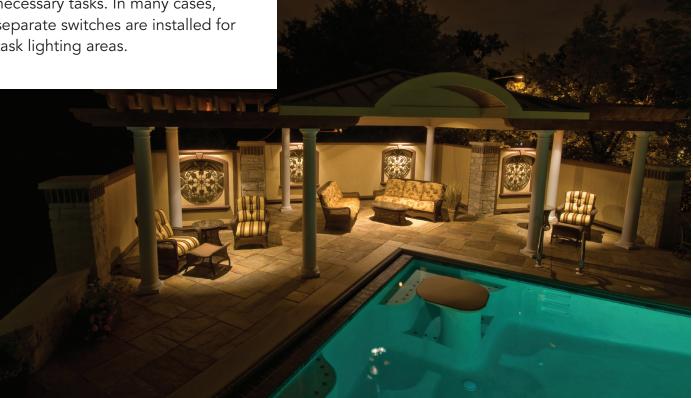

Positioned above work surfaces, countertops, grills, and dining areas, these fixtures provide just enough illumination to perform necessary tasks. In many cases, separate switches are installed for task lighting areas.