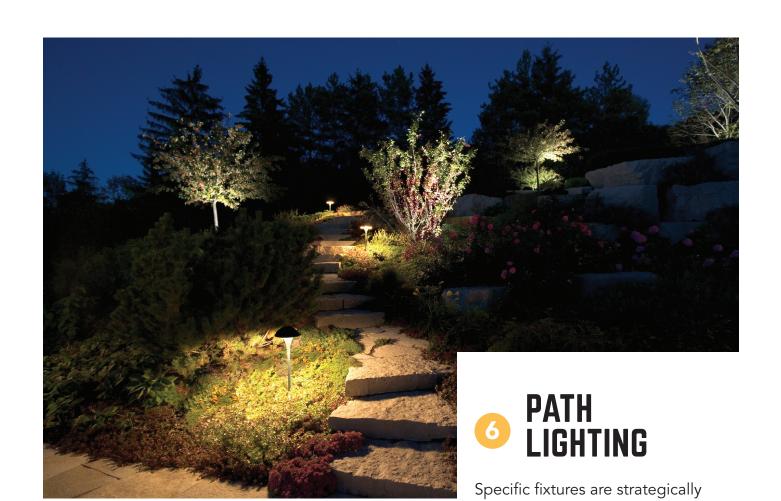

#### **PATH LIGHT** - 12V

APPLICATIONS: Steps, Paths, Driveways & Planting Beds.

SPECS: 4W COB LED Lamps Surround Spread Available in - Warm (3000K)