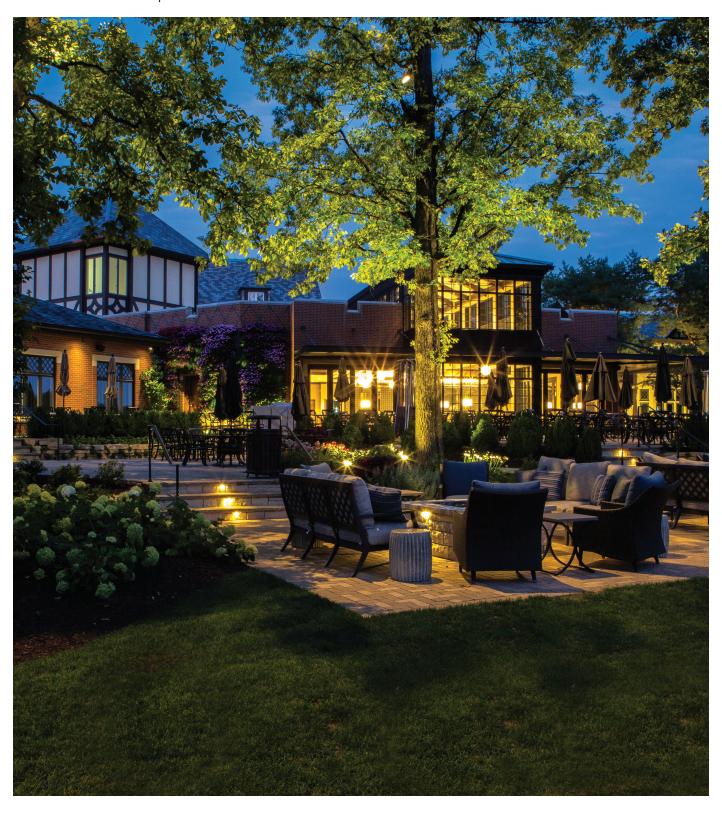

# ILLUMINATION EFFECTS AND APPLICATIONS





For those who appreciate the difference...





## PACADE LIGHTING

Fixtures are placed to wash directly upward onto the facade to highlight and accent key architectural features, interesting textures or stonework resulting in dramatic and striking shadows.





Directional fixtures are positioned to provide a visual harmony between the key site & landscape elements by illuminating an object, or feature so it stands out prominently in relation to its surroundings or background.

## **STEP LIGHTING**

Specialized fixtures are installed into structures to safely illuminate steps, turns, and grade changes. Proper placement and installation is performed to carefully conceal the fixture's presence.









Positioned above work surfaces, countertops, grills, and dining areas, these fixtures provide just enough illumination to perform necessary tasks. In many cases, separate switches are installed for task lighting areas.









## **BISTRO LIGHTING**

Installed with varying pattern options, specially designed string lights are placed within pergolas, porches, gazebos, from homes, trees, and decorative posts to provide festive dining and entertainment spaces.



WALL LIGHTING

Fixtures are hidden within

walls, piers, and columns or under the caps and coping to illuminate the wall or pier and the surrounding area.

## **FIXTURE TYPES**

The illumination effects and applications that are expressed in this booklet are created with a variety of fixture types. Below is the list of fixtu