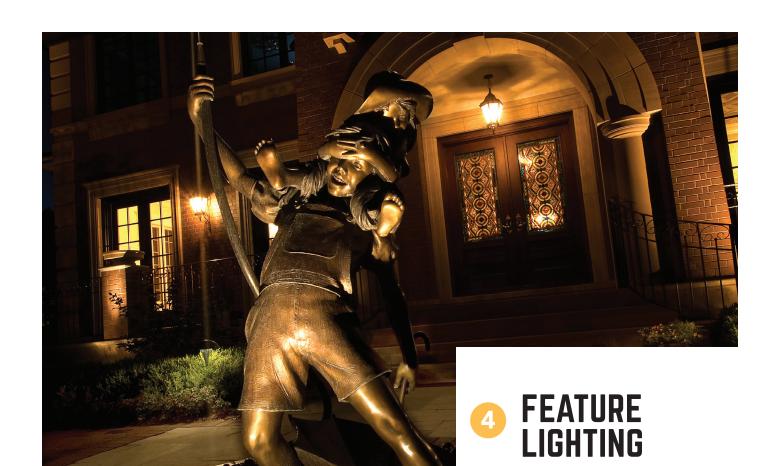

Directional fixtures are positioned to provide a visual harmony between the key site & landscape elements by illuminating an object, or feature so it stands out prominently in relation to its surroundings or background.