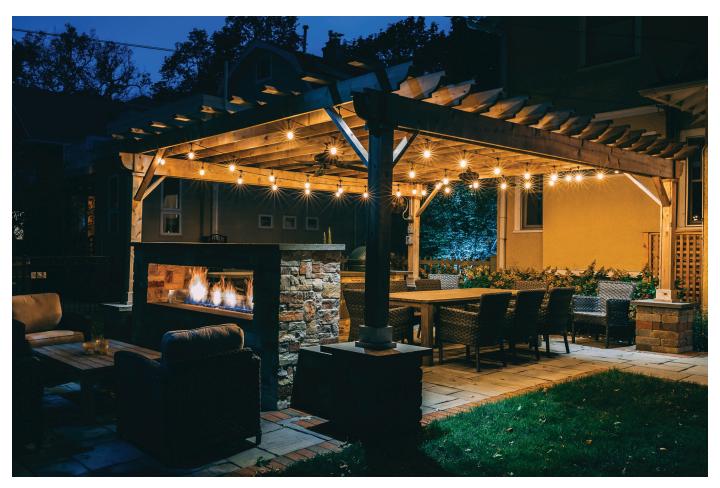

## **BISTRO LIGHTING**

Installed with varying pattern options, specially designed string lights are placed within pergolas, porches, gazebos, from homes, trees, and decorative posts to provide festive dining and entertainment spaces.