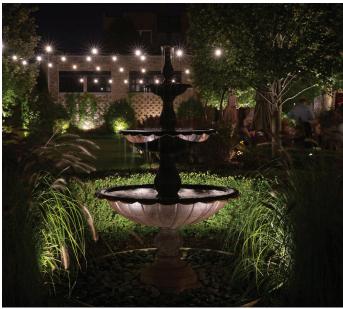

Directional fixtures are positioned to provide a visual harmony between the key site & landscape elements by illuminating an object, or feature so it stands out prominently in relation to its surroundings or background.