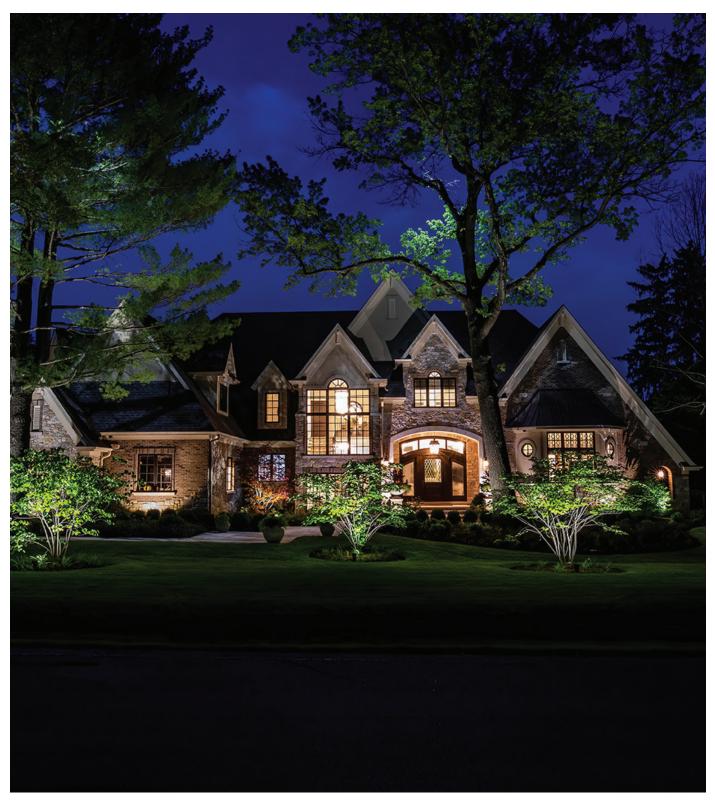

## PACADE LIGHTING

Fixtures are placed to wash directly upward onto the facade to highlight and accent key architectural features, interesting textures or stonework resulting in dramatic and striking shadows.