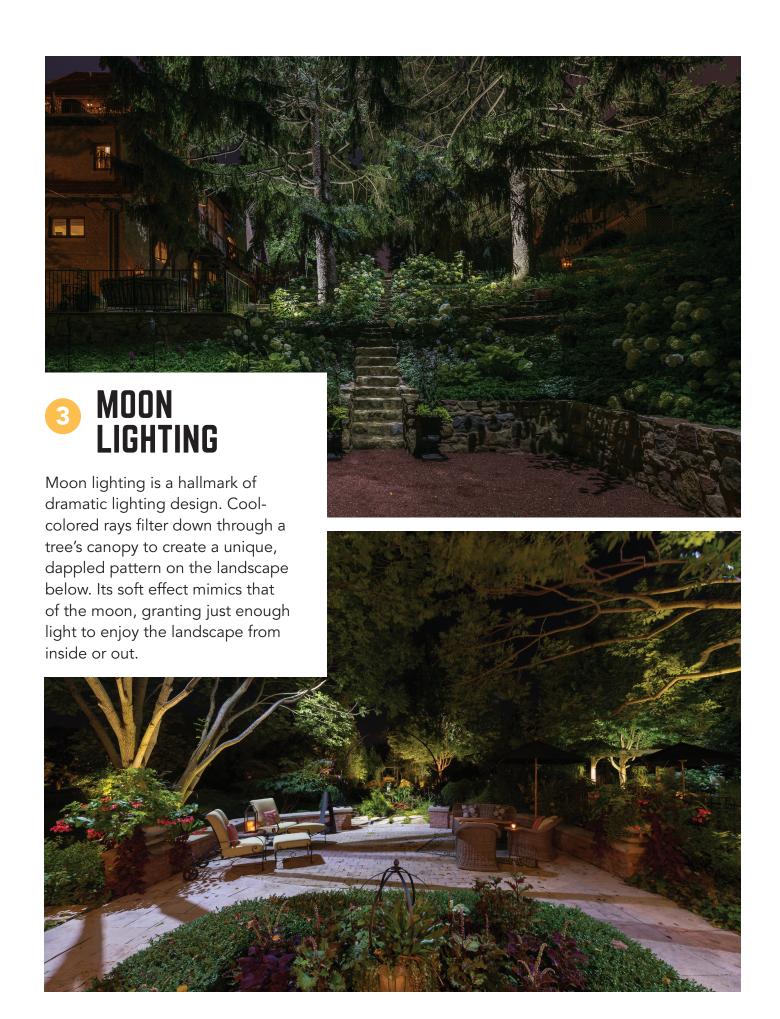

# ILLUMINATION EFFECTS AND APPLICATIONS





For those who appreciate the difference...





## PACADE LIGHTING

Fixtures are placed to wash directly upward onto the facade to highlight and accent key architectural features, interesting textures or stonework resulting in dramatic and striking shadows.





Directional fixtures are positioned to provide a visual harmony between the key site & landscape elements by illuminating an object, or feature so it stands out prominently in relation to its surroundings or background.

## **STEP LIGHTING**

Specialized fixtures are installed into structures to safely illuminate steps, turns, and grade changes. Proper placement and installation is performed to carefully conceal the fixture's presence.









Positioned above work surfaces, countertops, grills, and dining areas, these fixtures provide just enough illumination to perform necessary tasks. In many cases, separate switches are installed for task lighting areas.









## **BISTRO LIGHTING**

Installed with varying pattern options, specially designed string lights are placed within perg