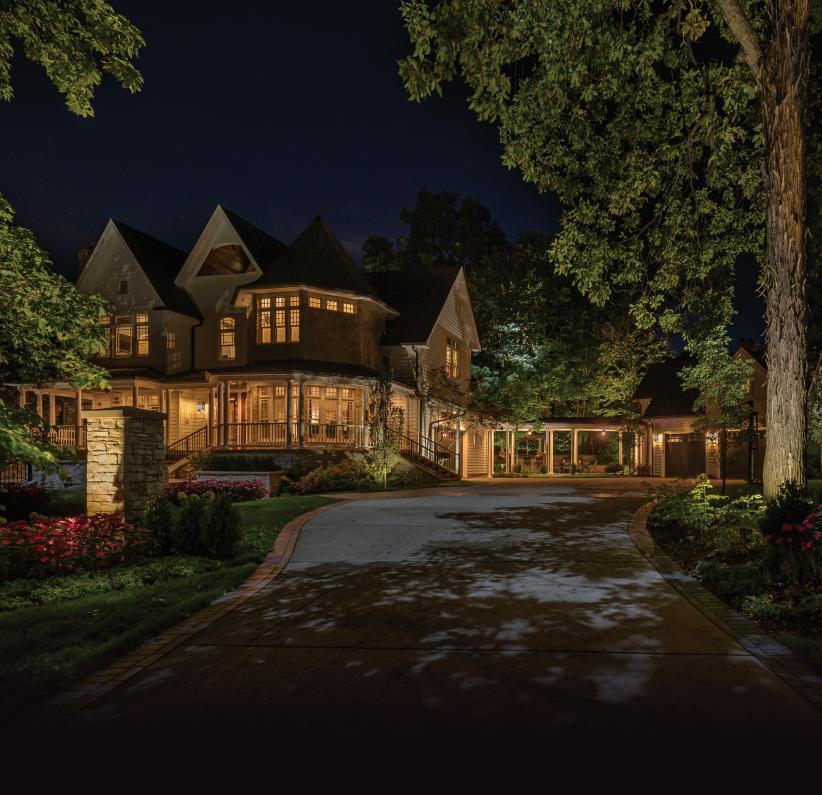

## PACADE LIGHTING

Fixtures are placed to wash directly upward onto the facade to highlight and accent key architectural features, interesting textures or stonework resulting in dramatic and striking shadows.

Directional fixtures are positioned to provide a visual harmony between the key site & landscape elements by illuminating an object, or feature so it stands out prominently in relation to its surroundings or background.