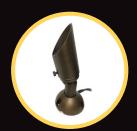

#### **BULLET** - 12V/120V

APPLICATIONS: Moon Light, Tree Accent, Task, Sculpture, Artwork,

Fountain, & Façade.

SPECS: 3W, 5W, 7W, 15W, 18W LED Lamps 40 Degree Beam Spread

Available in - Warm (3000K), Natural (4000K), Cool (5000K)