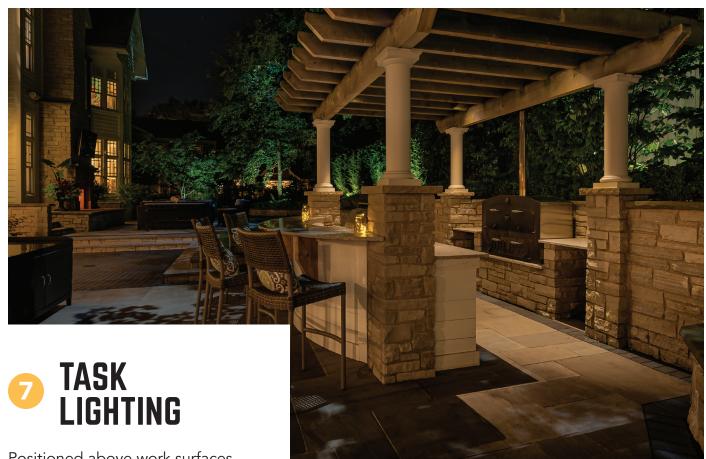

Positioned above work surfaces, countertops, grills, and dining areas, these fixtures provide just enough illumination to perform necessary tasks. In many cases, separate switches are installed for task lighting areas.